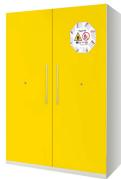

### **Tecno Series**

Code 902

Cabinet for flammable liquids TYPE 90 Description

Dimension (WxDxH) 1200x600x1950h mm Internal dimension (WxDxH) 1101x446x1540h mm

1 N° places/space 1 N° space for column 390 Weight (Kg) 1,5 Volume (m3)

## General features

Base and body

Constructed entirely of 1 -1.5 mm thick steel sheet, cold-bent, painted with acid-proof epoxy powder and passed through a heat tunnel at 200 °C. Special insulation consisting of high-density rock wool fibre panels (free of Fibroceramic) for high temperatures (800 °C) and calcium sulphate panels. Internal finish panels in melamine laminate with high resistance to even aggressive vapours.

- Fork-mountable bottom and covering plinth; adjustable feet.
- Automatic shut-off valves (70 °C) of the air inlet and outlet ducts, certified 90 minutes, located on the top and bottom of the cabinet.
- 100 mm diameter ejection hole on the top of the enclosure.
- Anti-spark hinge.
- 3 cm thermodilating gasket (DIN 4102).
- Earth terminal to prevent electrostatic charges.

Lock LOCK WITH KEY AND DOOR LOCK

• AUTOMATIC hydraulic door CLOSING with temperature above 47°C Closing

3 painted steel/INOX tray shelves, adjustable in height with INOX pegs. Internal construction

Painted steel bottom tray with support grid.