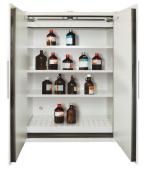

### **Tecno Series**

Code 902

Cabinet for flammable liquids TYPE 90 Description

Dimension (WxDxH) 1200x600x1950h mm Internal dimension (WxDxH) 1101x446x1540h mm

1 N° places/space 1 N° space for column 390 Weight (Kg) 1,5 Volume (m3)

## General features

Base and body

Constructed entirely of 1 -1.5 mm thick steel sheet, cold-bent, painted with acid-proof epoxy powder and passed through a heat tunnel at 200 °C. Special insulation consisting of high-density rock wool fibre panels (free of Fibroceramic) for high temperatures (800 °C) and calcium sulphate panels. Internal finish panels in melamine laminate with high resistance to even aggressive vapours.

- Fork-mountable bottom and covering plinth; adjustable feet.
- Automatic shut-off valves (70 °C) of the air inlet and outlet ducts, certified 90 minutes, located on the top and bottom of the cabinet.
- 100 mm diameter ejection hole on the top of the enclosure.
- Anti-spark hinge.
- 3 cm thermodilating gasket (DIN 4102).
- Earth terminal to prevent electrostatic charges.

Lock LOCK WITH KEY AND DOOR LOCK

• AUTOMATIC hydraulic door CLOSING with temperature above 47°C Closing

3 painted steel/INOX tray shelves, adjustable in height with INOX pegs. Internal construction

Painted steel bottom tray with support grid.